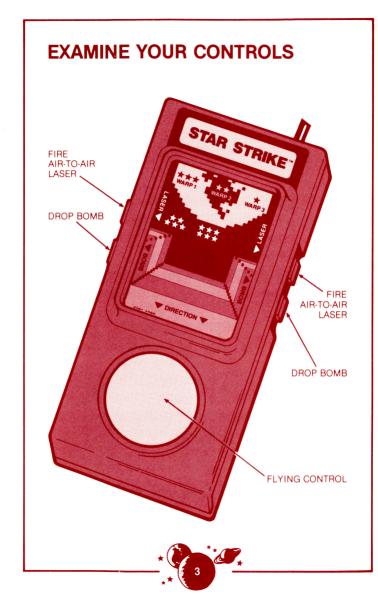

## MAKE SURE:

- SUPER VIDEO ARCADE<sup>™</sup> is connected to TV set and power cord is plugged in.
- ANTENNA SWITCH BOX is set at GAME.
- TV SET is plugged in and properly adjusted.
- STAR STRIKE CARTRIDGE is placed in slot, firmly engaged.
- OFF/ON SWITCH is turned ON.

## **ADD OVERLAYS**

Find the "STAR STRIKE" keypad overlay in the cartridge package with this booklet.

Remove Hand Controllers from the console.

Insert overlay, as shown. Make sure it is tight and all the way in.

# FLYING CONTROL

Press the edge of the Disc in the direction you want to go. DON'T LET YOUR SPACESHIP CRASH...IT'S THE ONLY ONE YOU HAVE! If you crash into any part of the green space station, you lose! Watch your spaceship's shadow. It helps you gauge your altitude and shows the spot directly beneath your spaceship.

TO CHANGE YOUR FLYING SPEED: Press one of the "WARP" Keys. **WARP 1** is "Standard" (and is your flying speed at game start), **WARP 2** is "Fast" and **WARP 3** is "Super Fast." We recommend WARP 1 while you're learning the game.

Press the top of the Disc to gain altitude. Take evasive action to avoid further hits. Then, FIGHT BACK!

Either TOP action button on your Hand Controller is your air-to-air laser trigger. When an alien passes your spaceship, its color changes to light blue. When an alien is in front of your spaceship, you can hit it.

To release a bomb, press either lower action button. A beeping radar warning alarm will give you a signal just before each target comes over the horizon. If your bomb hits a red target, the picture shakes from the concussion, and that target turns black. The concussion effect increases every time you hit a red target. When you bomb the 5th target, you'll destroy the enemy star completely and "save the Earth" — and your score. At Level 6, the number of targets is limitless!