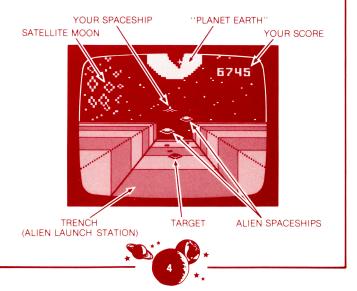

## **OBJECT OF THE GAME**

Get a high score by quickly bombing five red targets, and by hitting as many alien spacecraft as you can. You must hit all red targets before "Planet Earth" moves directly over the green trench. The first red target that you fail to hit when Earth is in alignment will become a missile that blows up Earth. If this happens, the game is over. Avoid hits by alien spaceships to keep controls and lasers working.

# YOU HAVE 5 TARGETS...

You get score points for shooting down alien spaceships, but it will all be in vain, unless you successfully bomb 5 red targets before the Planet Earth moves over the center of the trench. If any unbombed (red) targets get past you at that point, the game is over. At the two highest skill levels, you have to hit all the red targets the first time they appear.

To release a bomb, press either lower action button. A beeping radar warning alarm will give you a signal just before each target comes over the horizon. If your bomb hits a red target, the picture shakes from the concussion, and that target turns black. The concussion effect increases every time you hit a red target. When you bomb the 5th target, you'll destroy the enemy star completely and "save the Earth" — and your score. At Level 6, the number of targets is limitless!