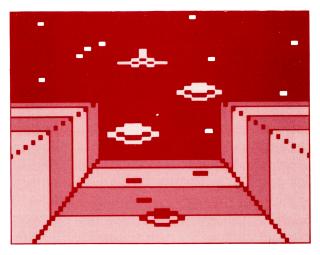

## **OBJECT OF THE GAME**

Get a high score by quickly bombing five red targets, and by hitting as many alien spacecraft as you can. You must hit all red targets before "Planet Earth" moves directly over the green trench. The first red target that you fail to hit when Earth is in alignment will become a missile that blows up Earth. If this happens, the game is over. Avoid hits by alien spaceships to keep controls and lasers working.

# FLYING CONTROL

Press the edge of the Disc in the direction you want to go. DON'T LET YOUR SPACESHIP CRASH...IT'S THE ONLY ONE YOU HAVE! If you crash into any part of the green space station, you lose! Watch your spaceship's shadow. It helps you gauge your altitude and shows the spot directly beneath your spaceship.

# WATCH OUT! YOU'RE BEING FOLLOWED!

Pairs of defending alien ships will appear behind your spaceship. They pause briefly before attacking, then overtake your ship. When they get within range, they start to fire. If any of their white lasers hit you, there's a brief flash of flame. Your ship is out of control while it's on fire!

Press the top of the Disc to gain altitude. Take evasive action to avoid further hits. Then, FIGHT BACK!

Either TOP action button on your Hand Controller is your air-to-air laser trigger. When an alien passes your spaceship, its color changes to light blue. When an alien is in front of your spaceship, you can hit it.

ALL AIR-TO-AIR LASERS GO TOWARD THIS ''VANISHING POINT,'' ROUGHLY AT THE CENTER OF THE TRENCH. BEAR THIS PERSPECTIVE IN MIND WHEN FIRING AT ALIEN SHIPS.