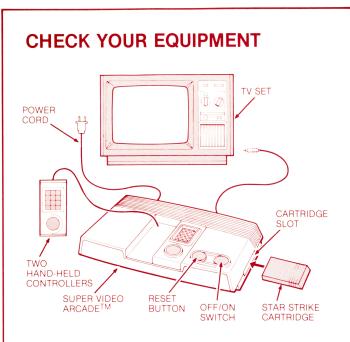

## MAKE SURE:

- SUPER VIDEO ARCADE<sup>™</sup> is connected to TV set and power cord is plugged in.
- ANTENNA SWITCH BOX is set at GAME.
- TV SET is plugged in and properly adjusted.
- STAR STRIKE CARTRIDGE is placed in slot, firmly engaged.
- OFF/ON SWITCH is turned ON.