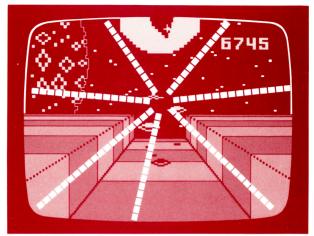

# WATCH OUT! YOU'RE BEING FOLLOWED!

Pairs of defending alien ships will appear behind your spaceship. They pause briefly before attacking, then overtake your ship. When they get within range, they start to fire. If any of their white lasers hit you, there's a brief flash of flame. Your ship is out of control while it's on fire!

Press the top of the Disc to gain altitude. Take evasive action to avoid further hits. Then, FIGHT BACK!

Either TOP action button on your Hand Controller is your air-to-air laser trigger. When an alien passes your spaceship, its color changes to light blue. When an alien is in front of your spaceship, you can hit it.

ALL AIR-TO-AIR LASERS GO TOWARD THIS ''VANISHING POINT,'' ROUGHLY AT THE CENTER OF THE TRENCH. BEAR THIS PERSPECTIVE IN MIND WHEN FIRING AT ALIEN SHIPS.