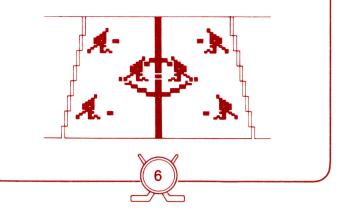

### FACE-OFF!

The face-off is like a toss of a coin to determine possession of the puck and start the action!

Both Home and Visitor Control Man assume positions facing each other in the center face-off circle. Remaining two team members for each team take positions to either side and behind their team's Control Man. Press Direction Disc and the teams face-off! THE PUCK SUDDENLY APPEARS in the center of the face-off circle. THE PERIOD CLOCK STARTS at 20 minutes (simulated time).

"SKATE" YOUR CONTROL MAN TOWARD THE PUCK. Try for possession before your opponent! When either you or your opponent has possession of the puck, the match begins! To take control of the puck, player must make stick contact. Remember: puck may be stolen at any time by any player — goalies included! If the face-off does not give your team possession, skate away from your opponent and defend your goal.