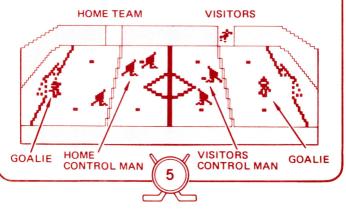

### **CHECK THE RINK!**

PRESS DIRECTION DISC to bring rink up on your TV screen. Action takes place on a modified hockey rink, designed to scale. You'll notice the familiar red center line, two blue lines and face-off circle at center ice. Each end of the rink has a net with goal crease. Each team has a penalty box.

#### **COMPUTERIZED SCORING!**

Team scores, penalty time, time remaining in the period are continuously displayed over the rink. You tell periods by checking the red bar graphs. One for 1st Period, two bars for 2nd Period, etc.

### THE TWO TEAMS

Each team consists of three men plus a goalie. Home team wears TAN. Visitors wear LIGHT GREEN. On offense you control the man with the puck. As soon as Control Man gets the puck he will change color. From TAN to DARK BROWN for the Home team. From LIGHT GREEN to LIGHT BLUE for the Visitors. Computer controls both goalies. On defense you control one man at a time, your Defensive Captain. Defensive Captain will also change colors for easy identification.

At the start of the game, Home team defends net at the left end of the rink and Visitor team defends net at the right end. Goalies take up position in the goal crease of the net they are defending. At the end of each period, the teams automatically leave the ice. Teams do not change ends.

### FACE-OFF!

The face-off is like a toss of a coin to determine possession of the puck and start the action!

Both Home and Visitor Control Man assume positions facing each other in the center face-off circle. Remaining two team members for each team take positions to either side and behind their team's Control Man. Press Direction Disc and the teams face-off! THE PUCK SUDDENLY APPEARS in the center of the face-off circle. THE PERIOD CLOCK STARTS at 20 minutes (simulated time).