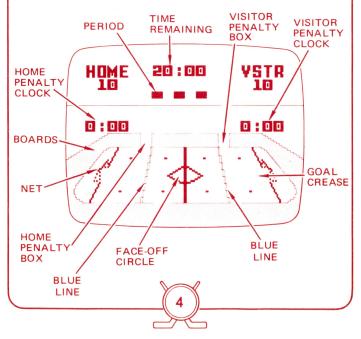

### **CHECK THE RINK!**

PRESS DIRECTION DISC to bring rink up on your TV screen. Action takes place on a modified hockey rink, designed to scale. You'll notice the familiar red center line, two blue lines and face-off circle at center ice. Each end of the rink has a net with goal crease. Each team has a penalty box.

#### **COMPUTERIZED SCORING!**

Team scores, penalty time, time remaining in the period are continuously displayed over the rink. You tell periods by checking the red bar graphs. One for 1st Period, two bars for 2nd Period, etc.