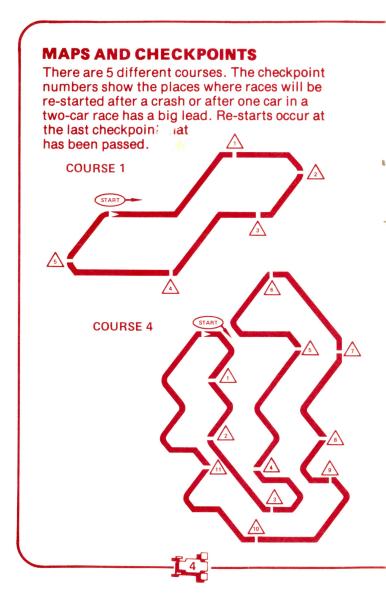

# **GET READY!**

When you see the AUTO RACING title, press the Disc or any key on either Hand Controller. The screen shows:

Pick one of the 5 courses — refer to "Maps and Checkpoints" (on pgs. 4 and 5). The courses are numbered in order of difficulty, with #1 the easiest and #5 the hardest. Punch in that number on one of the keys. You'll see:

Occasionally, your car will get out of control and careen across the grass and completely off the course (the five courses are laid out side-by-side). If this happens, the best thing is to deliberately crash so you can get re-started at the last checkpoint and not lose any more precious time.