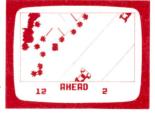

## **SCORING AND STRATEGY**

**Two-car races:** The cars start off side-by-side. If you use the TAN and BLUE cars (#4 and #5), they are matched in every respect, making skill all-important. There are two ways to score: when your opponent crashes (you get 2 points) or when you take a commanding lead (you get

1 point). The first player to accumulate 50 points wins the race. When there's a crash a message flashes on the screen:

The ''CRASH'' message is in the color of the car that hit an obstacle. During the race, there may be collisions between the racers. No points are won or lost, but the impact will usually make you lose control.

The best strategy in a two-car race is to outdrive your opponent on the curves and get out in front.

When one car is leading by about 12 lengths (or the cars are getting too far apart to appear in the picture), the race is stopped and you see: •

... in the color of the leading car. The updated score appears, including 1 point awarded to the car that is ahead. After a CRASH or AHEAD interruption, press any side button on either Hand Controller. The cars reappear at the last checkpoint passed.