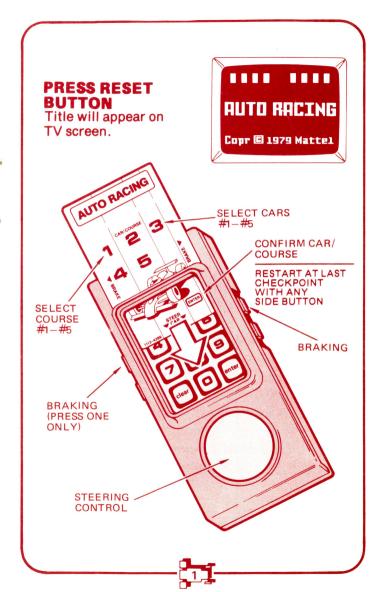

# **GET READY!**

When you see the AUTO RACING title, press the Disc or any key on either Hand Controller. The screen shows:

Pick one of the 5 courses — refer to "Maps and Checkpoints" (on pgs. 4 and 5). The courses are numbered in order of difficulty, with #1 the easiest and #5 the hardest. Punch in that number on one of the keys. You'll see:

**SELECT COURSE: 1** 

If you press **ENTER** without first pressing a number key, the computer will randomly select a course for you, from #1 through #4.

Now pick one or two of the 5 cars (see their specifications in "The Cars" on pg. 6). If you're going to drive just one car in a race against the clock, press its number key. You'll see:

4

... then press **ENTER** on the Hand Controller you want to use. Then press **ENTER** on the other Hand Controller. After a moment you'll see that car at the starting line, and it will begin to move. The clock's running!

To race two cars, the first player presses the key for one car, then **ENTER**. The other player presses a key on the second Hand Controller for the competing car, then **ENTER**. The positioning of the cars (inside/outside) is randomly decided by the computer.

#### STEERING

Use the Direction Disc to steer your car. The car will go straight ahead when the Disc is not touched. To turn left, press the left side of the disc; to turn right, press the right side.

In the first case you'd press the top right part of the Disc for a gradual turn. In the second case you'd press the right (''3 o'clock position'') part to make a sharper turn. Until you get accustomed to this steering system, it's easy to make the mistake of 'over-steering' your car by trying to change its direction too much. The farther away from the direction of movement you press the rim of the Disc, the less actual control you will have.

#### BRAKING

When you're learning to ''drive'' these cars, it will probably help to do some braking, especially as you approach sharp curves. Use **ONLY ONE** of the side buttons on your Hand Controller. You'll hear the squeal of the brakes as they're applied. When you race two cars side-by-side, you can use the brake to cut in behind your competitor when you go into a curve. As soon as you release the BRAKE button, your speed increases.