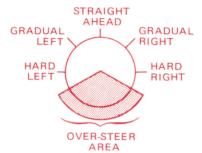

#### STEERING

Use the Direction Disc to steer your car. The car will go straight ahead when the Disc is not touched. To turn left, press the left side of the disc; to turn right, press the right side.

In the first case you'd press the top right part of the Disc for a gradual turn. In the second case you'd press the right (''3 o'clock position'') part to make a sharper turn. Until you get accustomed to this steering system, it's easy to make the mistake of 'over-steering' your car by trying to change its direction too much. The farther away from the direction of movement you press the rim of the Disc, the less actual control you will have.

REMEMBER, FINESSE COUNTS, NOT FORCE! Keep a light, sensitive touch on the Disc and just make steering adjustments that are necessary to keep your car in the center of the road as much as possible.