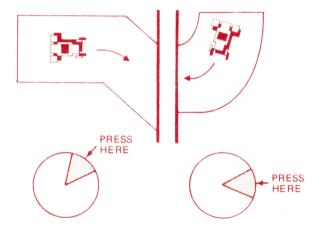

Occasionally, your car will get out of control and careen across the grass and completely off the course (the five courses are laid out side-by-side). If this happens, the best thing is to deliberately crash so you can get re-started at the last checkpoint and not lose any more precious time.

1 point). The first player to accumulate 50 points wins the race. When there's a crash a message flashes on the screen:

The ''CRASH'' message is in the color of the car that hit an obstacle. During the race, there may be collisions between the racers. No points are won or lost, but the impact will usually make you lose control.

The best strategy in a two-car race is to outdrive your opponent on the curves and get out in front.

When one car is leading by about 12 lengths (or the cars are getting too far apart to appear in the picture), the race is stopped and you see: •

... in the color of the leading car. The updated score appears, including 1 point awarded to the car that is ahead. After a CRASH or AHEAD interruption, press any side button on either Hand Controller. The cars reappear at the last checkpoint passed.