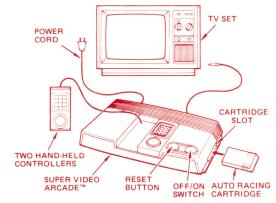

#### CHECK YOUR EQUIPMENT

## MAKE SURE:

- SUPER VIDEO ARCADE™ is connected to TV set and power cord is plugged in.
- ANTENNA SWITCH BOX is set at GAME.
- TV SET is plugged in and properly adjusted.
- AUTO RACING CARTRIDGE is placed in slot, firmly engaged.
- OFF/ON SWITCH is turned ON.