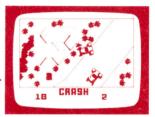

1 point). The first player to accumulate 50 points wins the race. When there's a crash a message flashes on the screen:

The ''CRASH'' message is in the color of the car that hit an obstacle. During the race, there may be collisions between the racers. No points are won or lost, but the impact will usually make you lose control.