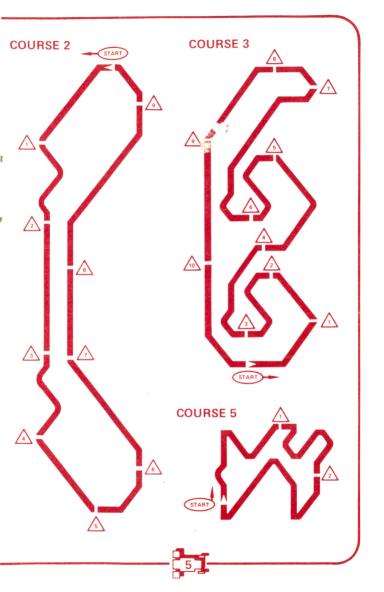

# **GET READY!**

When you see the AUTO RACING title, press the Disc or any key on either Hand Controller. The screen shows:

Pick one of the 5 courses — refer to "Maps and Checkpoints" (on pgs. 4 and 5). The courses are numbered in order of difficulty, with #1 the easiest and #5 the hardest. Punch in that number on one of the keys. You'll see:

Occasionally, your car will get out of control and careen across the grass and completely off the course (the five courses are laid out side-by-side). If this happens, the best thing is to deliberately crash so you can get re-started at the last checkpoint and not lose any more precious time.