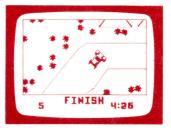

**One-car races:** When just one car is running, the race is against the clock. The length of the race is 5 laps around whichever course you select. Whenever you CRASH, press a number key and the car will be restarted at the last checkpoint it passed. A message will show elapsed time and full laps completed. There are no penalty points for crashes but you do, of

course, lose some time. When the car crosses the finish line at the end of the 5th lap, the picture freezes and you see: